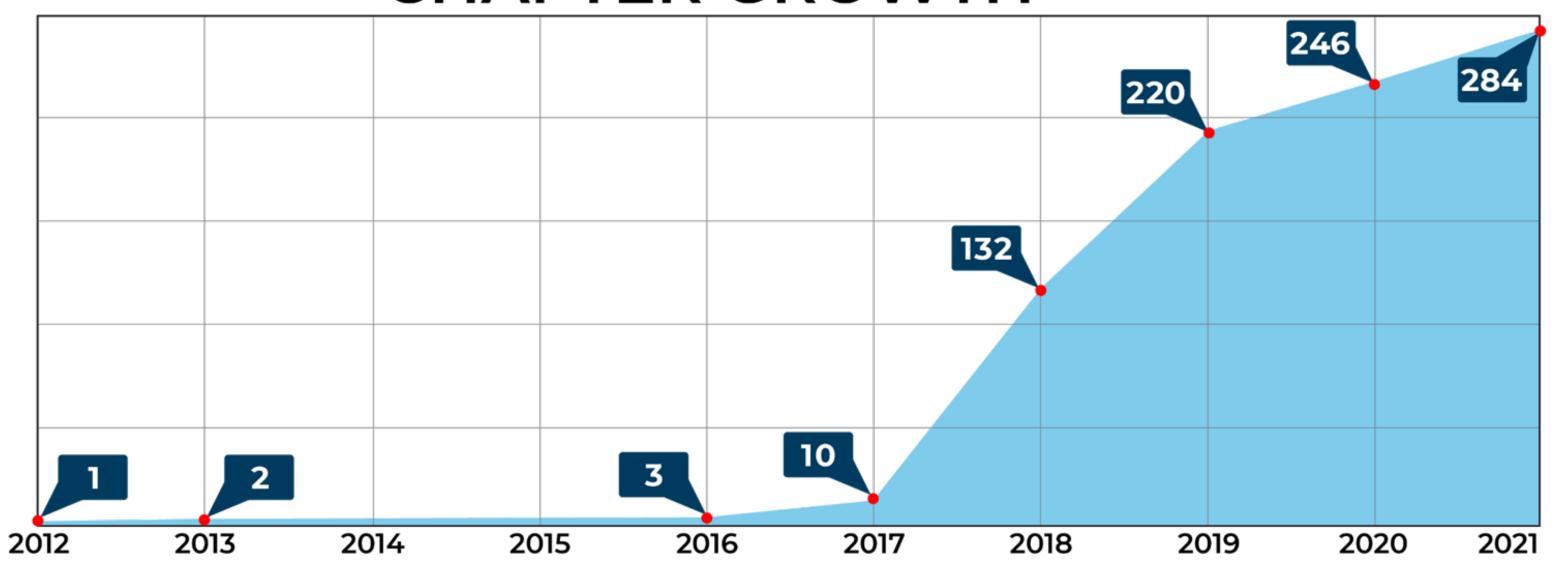

#### **CHAPTER GROWTH**

#### THE NEED

Each Year, SHP has shown tremendous growth and has built almost 100,000 beds as of 2021. We know there will be even more need in the future.