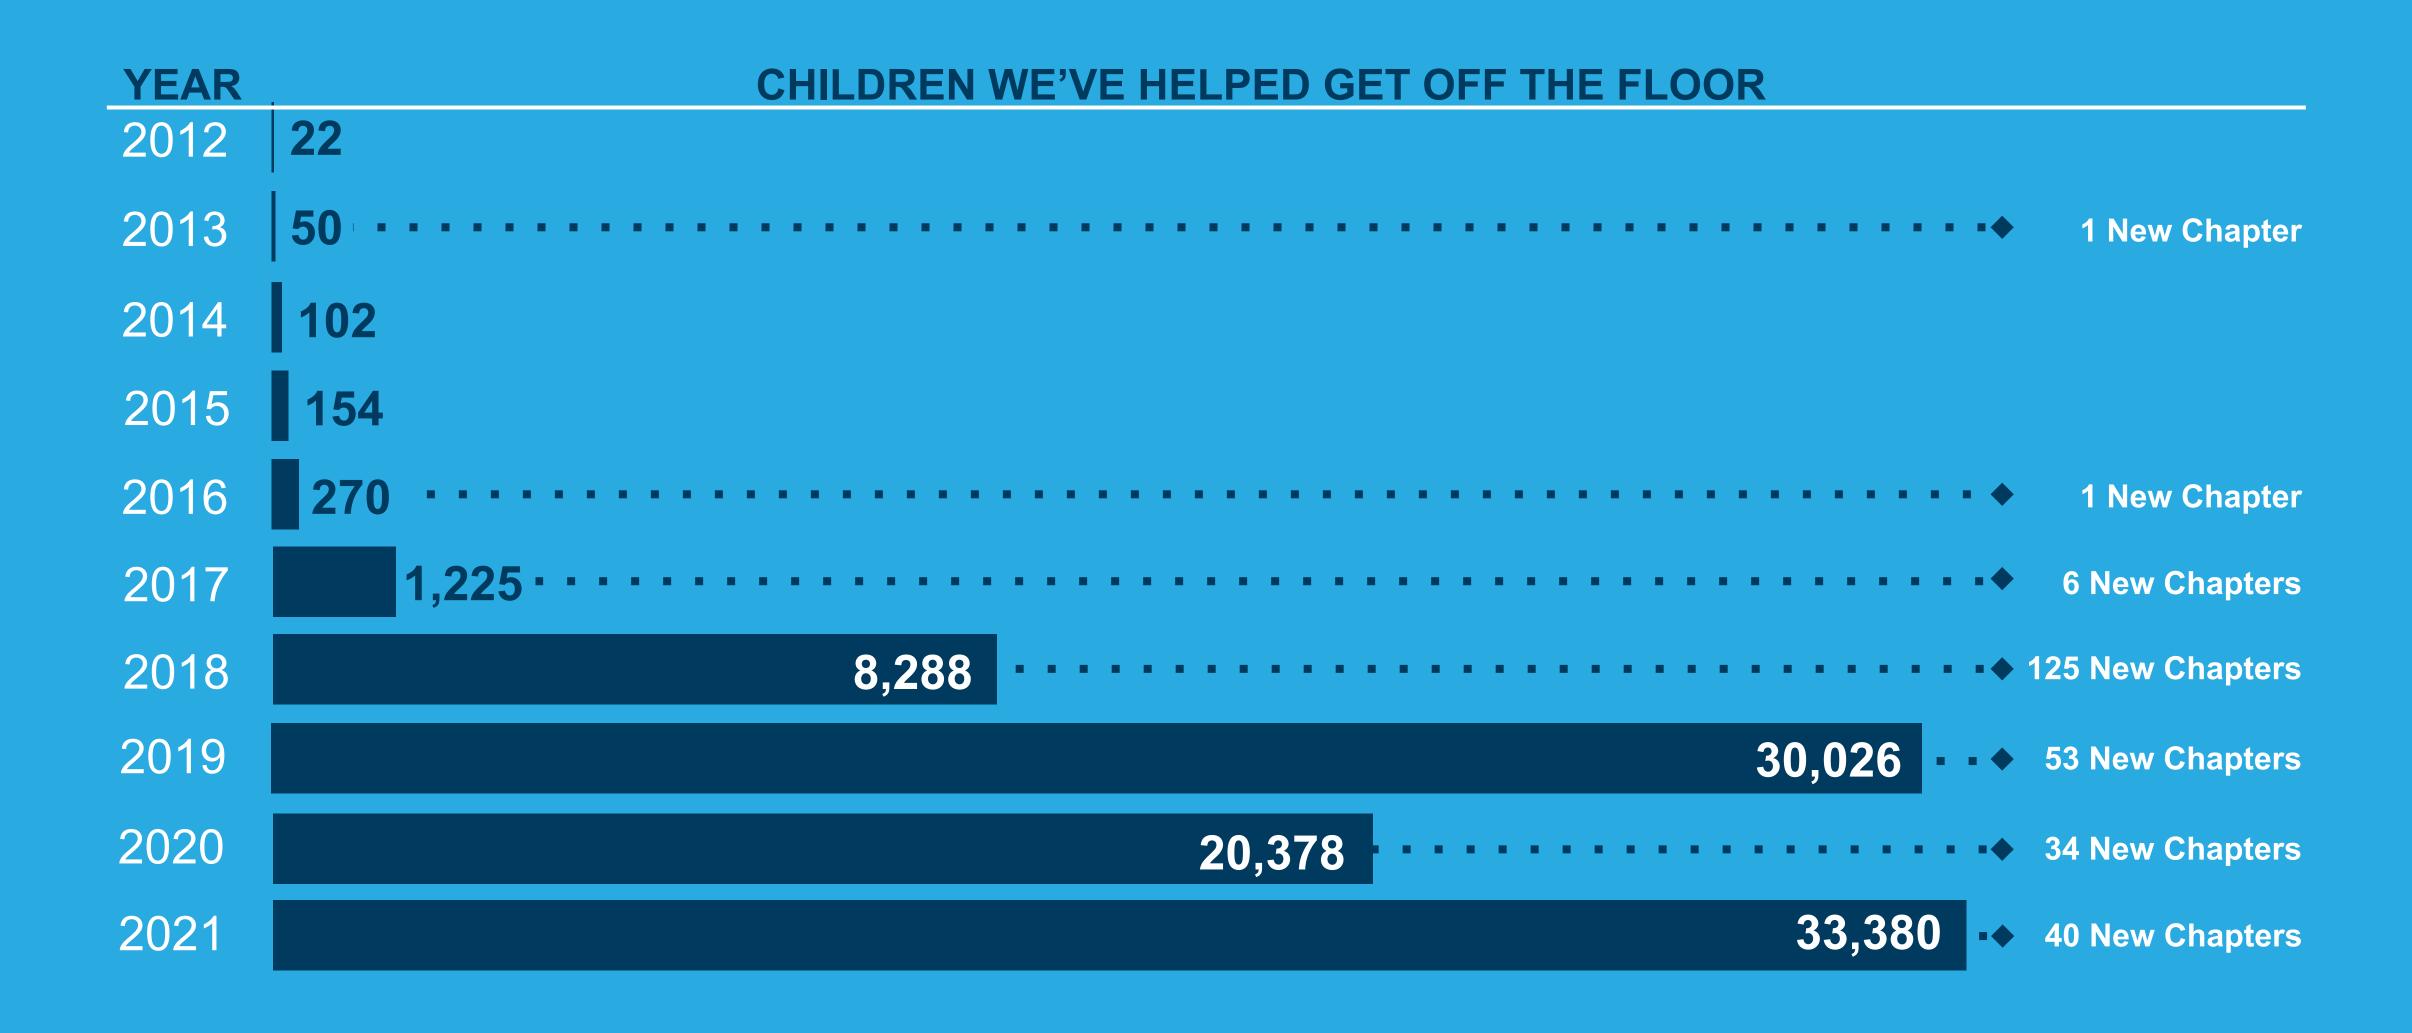

#### SHP GROWTH

At the end of 2018, we had received over 9,932 bed requests nationwide, putting our average over 75 kiddos a day requesting beds to sleep in.

In 2019, we added another 88 chapters to reach far more children but bed requests increased to 26,968.

#### THE NEED

Each Year, SHP has shown tremendous growth and has built almost 100,000 beds as of 2021. We know there will be even more need in the future.